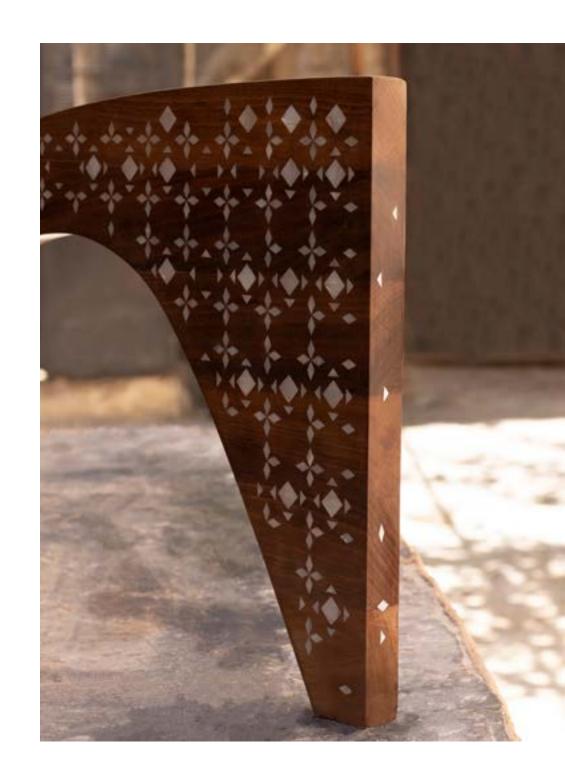

## **FOLIAGE**

Walnut wood & mother of pearl table bases

Height 74 cm Diameter 90 cm