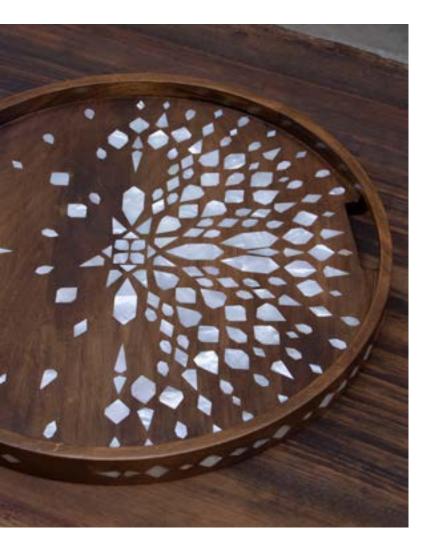

#### **ROUND TRAY**

Diameter 35 cm

RECTANGULAR TRAY

Height 30 cm Width 40 cm

### **DIAMONDS SET**

Walnut wood & mother of pearl

**ROUND TRAY** 

Diameter 35 cm