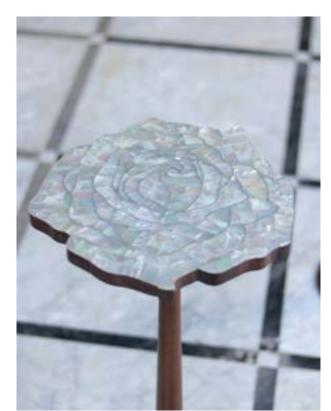

& mother of pearl

CHAIR SIZE Height 115 cm Width 82 cm



## DANA TABLE

Walnut wood & mother of pearl

Diameter 132 cm Height 42 cm



## TV CABINET

Walnut wood & mother of pearl

Height 46 cm Width 176 cm Depth 60 cm





# GEOMETRIC CONSOLE

Walnut wood & mother of pearl

Height 70 cm Width 105 cm Depth 45 cm







## LINES MIRROR

Walnut wood, mother of pearl, & mosaic

Height 130 cm Width 90 cm





# THE TWINS

Walnut wood & mother of pearl

Height 70 cm Width 105 cm Depth 45 cm



# MOSAIC SHELVING UNIT

Walnut wood & mosaic sizes made to measure







# NEST SIDE TABLES

Walnut wood & mother of pearl

small table Height 48 cm Width 34 cm Depth 34 cm

large table Height 54 cm Width 44 cm Depth 34 cm



# BUTTERFLY & ROSE SIDE TABLES

Walnut wood & mother of pearl
Height 82 cm



## LINES SET

Walnut wood/lemon wood, mother of pearl, and mosaic

#### **ROUND TRAY**

Diameter 35 cm





RECTANGULAR TRAY

Height 30 cm Width 40 cm



## SQUARE TISSUE BOX

14\*14 cm Height 7 cm

### RECTANGULAR TISSUE BOX

11\*23 cm Height 7 cm



### **DIAMONDS SET**

Walnut wood & mother of pearl



**ROUND TRAY** 

Diameter 35 cm

#### ROUND BOXES

Height 8 cm Diameter 15 cm

Height 9 cm Diameter 12 cm

Height 70 cm Diameter 45 cm



### SQUARE BOX

12\*12 Height 9 cm

# SPECIAL OCCASIONS

Corporate gifts Seasonal gifts Wedding gifts/registry









# FURNITURE FACELIFT

When it comes to plain pieces of furniture, we love to think outside the box.



Zufa provides countless unique design solutions that will help your existing furniture come back to life.



Your Design, Our Zufa