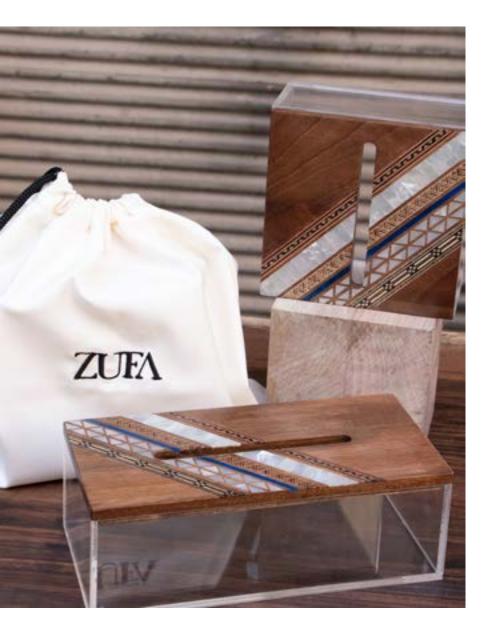

## LINES SET

Walnut wood/lemon wood, mother of pearl, and mosaic

#### **ROUND TRAY**

Diameter 35 cm

RECTANGULAR TRAY

Height 30 cm Width 40 cm

## SQUARE TISSUE BOX

14\*14 cm Height 7 cm

### RECTANGULAR TISSUE BOX

11\*23 cm Height 7 cm