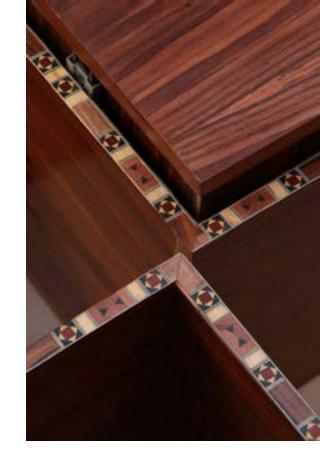

cm Depth 45 cm





## **FOLIAGE**

Walnut wood & mother of pearl table bases

Height 74 cm Diameter 90 cm



### Walnut wood & mother of pearl

Height 75 cm Width 130 cm Depth 40 cm

# LINES CONSOLE





# LOVE SEATS





Walnut wood & mother of pearl

CHAIR SIZE Height 115 cm Width 82 cm



## DANA TABLE

Walnut wood & mother of pearl

Diameter 132 cm Height 42 cm



## TV CABINET

Walnut wood & mother of pearl

Height 46 cm Width 176 cm Depth 60 cm





# GEOMETRIC CONSOLE

Walnut wood & mother of pearl

Height 70 cm Width 105 cm Depth 45 cm







## LINES MIRROR

Walnut wood, mother of pearl, & mosaic

Height 130 cm Width 90 cm





# THE TWINS

Walnut wood & mother of pearl

Height 70 cm Width 105 cm Depth 45 cm



# MOSAIC SHELVING UNIT

Walnut wood & mosaic sizes made to measure







# NEST SIDE TABLES

Walnut wood & mother of pearl

small table Height 48 cm Width 34 cm Depth 34 cm

large table Height 54 cm Width 44 cm Depth 34 cm



# BUTTERFLY & ROSE SIDE TABLES

Walnut wood & mother of pearl
Height 82 cm



## LINES SET

Walnut wood/lemon wood, mother of pearl, and mosaic

#### **ROUND TRAY**

Diameter 35 cm





RECTANGULAR TRAY

Height 30 cm Width 40 cm



## SQUARE TISSUE BOX

14\*14 cm Height 7 cm

### RECTANGULAR TISSUE BOX

11\*23 cm Height 7 cm



### **DIAMONDS SET**

Walnut wood & mother of pearl



**ROUND TRAY** 

Diameter 35 cm

#### ROUND BOXES

Height 8 cm Diameter 15 cm

Height 9 cm Diameter 12 cm

Height 70 cm Diameter 45 cm



### SQUARE BOX

12\*12 Height 9 cm

# SPECIAL OCCASIONS

Corporate gifts Seasonal gifts Wedding gifts/registry