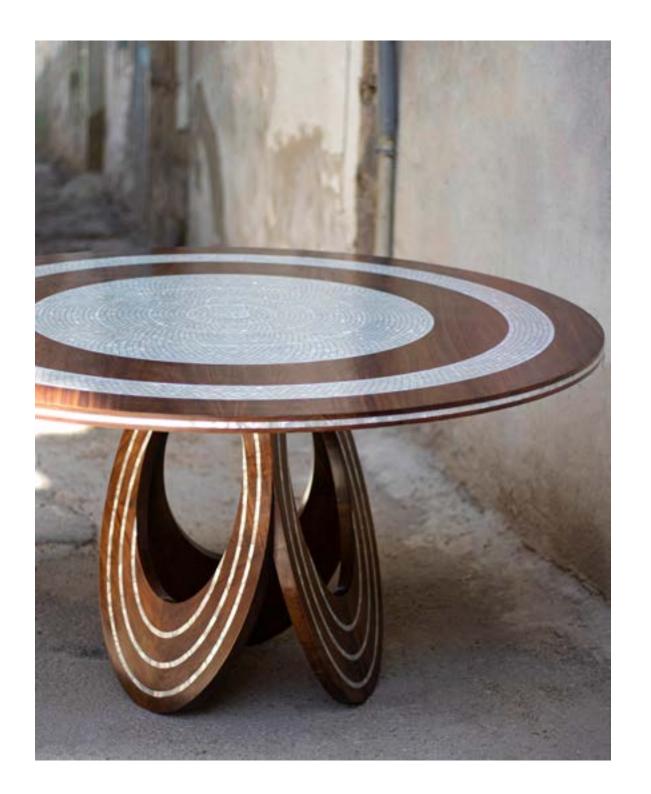

# **ECLIPSE**

Walnut wood & mother of pearl table

Height 75 cm Diameter 150 cm