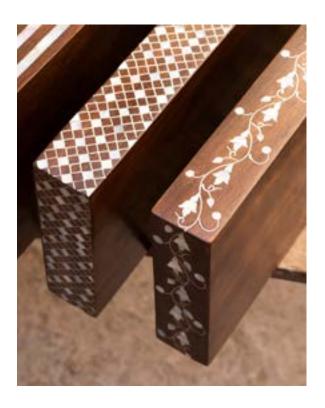

From the heart of Syria to your home.

Zufa brings you unique soulful pieces, exclusively designed in collaboration with creative and talented craftsmen from the heart of the magical souk.

Zufa is a medium to express and share beautiful art, talent and passion for beautiful craft with the world. Every piece has a story that is masterly woven from a concept to existence, made from the heart, straight to your home.





Walnut wood & mother of pearl drawer

Width 210 cm

Height 88 cm

# **POLY**





# **SHELVES**



Walnut wood & mother of pearl
Dimensions made to measure

# LUNA



Walnut wood & mother of pearl mirrors

Diameter 71.5 cm Diameter 60 cm





# **ECLIPSE**



Walnut wood & mother of pearl table

Height 75 cm Diameter 150 cm

# FLORAL BENCH

Walnut wood & mother of pearl

Height 70 cm Width 105 cm Depth 45 cm





## **FOLIAGE**

Walnut wood & mother of pearl table bases

Height 74 cm Diameter 90 cm



### Walnut wood & mother of pearl

Height 75 cm Width 130 cm Depth 40 cm

# LINES CONSOLE





# LOVE SEATS





Walnut wood & mother of pearl

CHAIR SIZE Height 115 cm Width 82 cm



## DANA TABLE

Walnut wood & mother of pearl

Diameter 132 cm Height 42 cm



## TV CABINET

Walnut wood & mother of pearl

Height 46 cm Width 176 cm Depth 60 cm





# GEOMETRIC CONSOLE

Walnut wood & moth