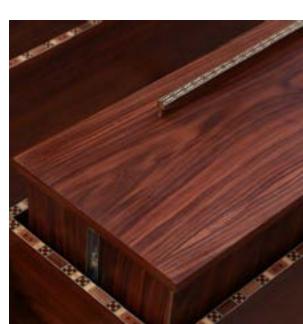

m Depth 45 cm





## **FOLIAGE**

Walnut wood & mother of pearl table bases

Height 74 cm Diameter 90 cm



### Walnut wood & mother of pearl

Height 75 cm Width 130 cm Depth 40 cm

# LINES CONSOLE





# LOVE SEATS





Walnut wood & mother of pearl

CHAIR SIZE Height 115 cm Width 82 cm



## DANA TABLE

Walnut wood & mother of pearl

Diameter 132 cm Height 42 cm



## TV CABINET

Walnut wood & mother of pearl

Height 46 cm Width 176 cm Depth 60 cm





# GEOMETRIC CONSOLE

Walnut wood & mother of pearl

Height 70 cm Width 105 cm Depth 45 cm







## LINES MIRROR

Walnut wood, mother of pearl, & mosaic

Height 130 cm Width 90 cm





# THE TWINS

Walnut wood & mother of pearl

Height 70 cm Width 105 cm Depth 45 cm



# MOSAIC SHELVING UNIT

Walnut wood & mosaic sizes made to measure







# NEST SIDE TABLES

Walnut wood & mother of pearl

small table Height 48 cm Width 34 cm Depth 34 cm

large table Height 54 cm Width 44 cm Depth 34 cm



# BUTTERFLY & ROSE SIDE TABLES

Walnut wood & mother of pearl
Height 82 cm



## LINES SET

Walnut wood/lemon wood, mother of pearl, and mosaic

#### **ROUND TRAY**

Diameter 35 cm





RECTANGULAR TRAY

Height 30 cm Width 40 cm



## SQUARE TISSUE BOX

14\*14 cm Height 7 cm

### RECTANGULAR TISSUE BOX

11\*23 cm Height 7 cm



### **DIAMONDS SET**

Walnut wood & mother of pearl



**ROUND TRAY** 

Diameter 35 cm

#### ROUND BOXES

Height 8 cm Diameter 15 cm

Height 9 cm Diameter 12 cm

Height 70 cm Diameter 45 cm



### SQUARE BOX

12\*12 Height 9 cm

# SPECIAL OCCASIONS

Corporate gifts Seasonal gifts Wedding gifts/registry