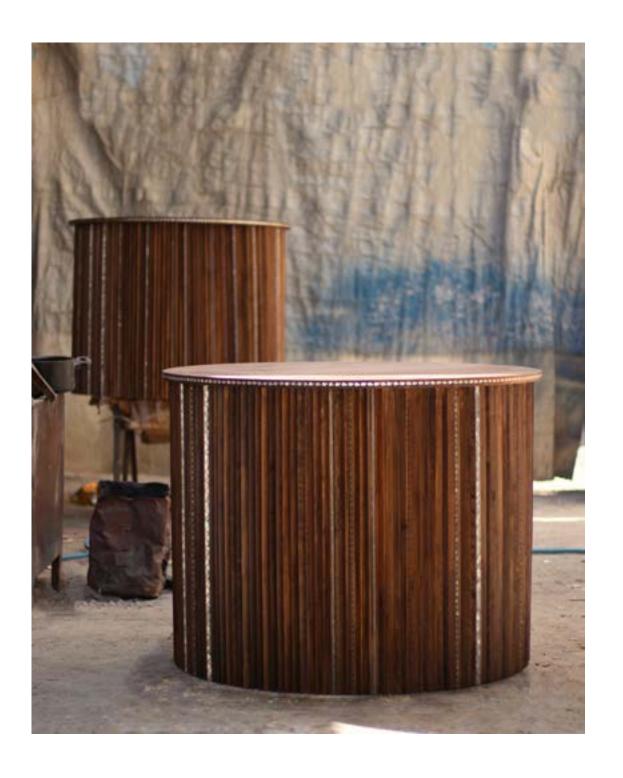

## **FOLIAGE**

Walnut wood & mother of pearl table bases

Height 74 cm Diameter 90 cm