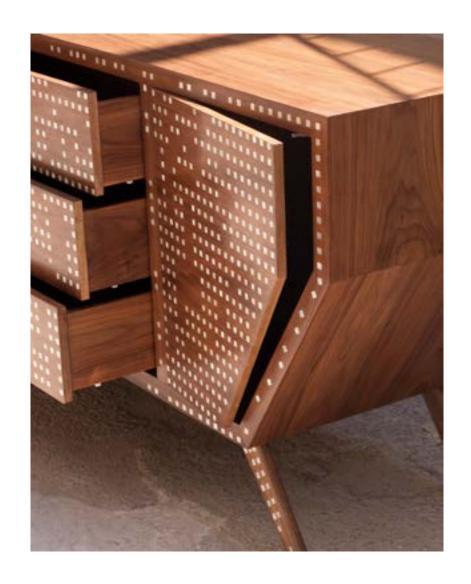

From the heart of Syria to your home.

Zufa brings you unique soulful pieces, exclusively designed in collaboration with creative and talented craftsmen from the heart of the magical souk.

Zufa is a medium to express and share beautiful art, talent and passion for beautiful craft with the world. Every piece has a story that is masterly woven from a concept to existence, made from the heart, straight to your home.





Walnut wood & mother of pearl drawer

Width 210 cm

Height 88 cm

# **POLY**





# **SHELVES**



Walnut wood & mother of pearl
Dimensions made to measure

# LUNA



Walnut wood & mother of pearl mirrors

Diameter 71.5 cm Diameter 60 cm





# **ECLIPSE**



Walnut wood & mother of pearl table

Height 75 cm Diameter 150 cm

# FLORAL BENCH

Walnut wood & mother of pearl

Height 70 cm Width 105 cm Depth 45 cm





## **FOLIAGE**

Walnut wood & mother of pearl table bases

Height 74 cm Diameter 90 cm



### Walnut wood & mother of pearl

Height 75 cm Width 130 cm Depth 40 cm

# LINES CONSOLE





# LOVE SEATS





Walnut wood & mother of pearl

CHAIR SIZE Height 115 cm Width 82 cm



## DANA TABLE

Walnut wood & mother of pearl

Diameter 132 cm Height 42 cm



## TV CABINET

Walnut wood & mother of pearl

Height 46 cm Width 176 cm Depth 60 cm





# GEOMETRIC CONSOLE