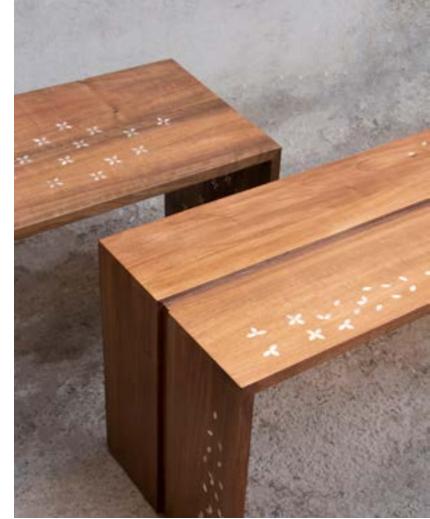

# FLORAL BENCH

Walnut wood & mother of pearl

Height 70 cm Width 105 cm Depth 45 cm