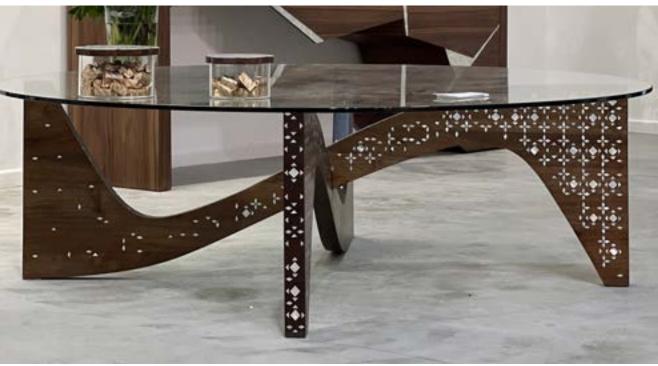

## **FOLIAGE**

Walnut wood & mother of pearl table bases

Height 74 cm Diameter 90 cm