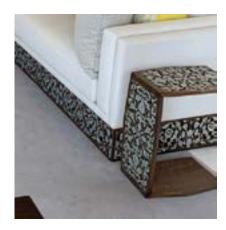

# LOVE SEATS

Walnut wood & mother of pearl

CHAIR SIZE Height 115 cm Width 82 cm