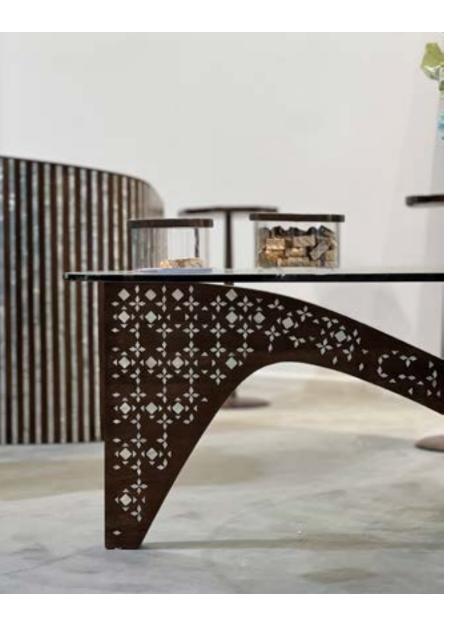

# **ECLIPSE**

Walnut wood & mother of pearl table

Height 75 cm Diameter 150 cm