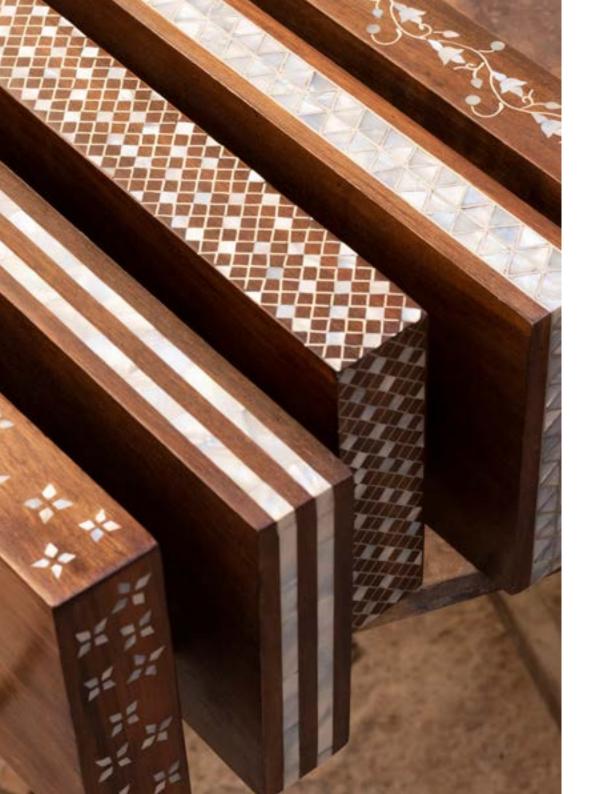

From the heart of Syria to your home.

Zufa brings you unique soulful pieces, exclusively designed in collaboration with creative and talented craftsmen from the heart of the magical souk.

Zufa is a medium to express and share beautiful art, talent and passion for beautiful craft with the world. Every piece has a story that is masterly woven from a concept to existence, made from the heart, straight to your home.





Walnut wood & mother of pearl drawer

Width 210 cm

Height 88 cm

# **POLY**





# **SHELVES**



Walnut wood & mother of pearl
Dimensions made to measure

# LUNA



Walnut wood & mother of pearl mirrors

Diameter 71.5 cm Diameter 60 cm





# **ECLIPSE**



Walnut wood & mother of pearl table

Height 75 cm Diameter 150 cm

# FLORAL BENCH

Walnut wood & mother of pearl

Height 70 cm Width 105 cm Depth 45 cm





## **FOLIAGE**

Walnut wood & mother of pearl table bases

Height 74 cm Diameter 90 cm



### Walnut wood & mother of pearl

Height 75 cm Width 130 cm Depth 40 cm

# LINES CONSOLE





# LOVE SEATS





Walnut wood & mother of pearl

CHAIR SIZE Height 115 cm Width 82 cm



## DANA TABLE

Walnut wood & mother of pearl

Diameter 132 cm Height 42 cm



## TV CABINET

Walnut wood & mother of pearl

Height 46 cm Width 176 cm Depth 60 cm





# GEOMETRIC CONSOLE

W