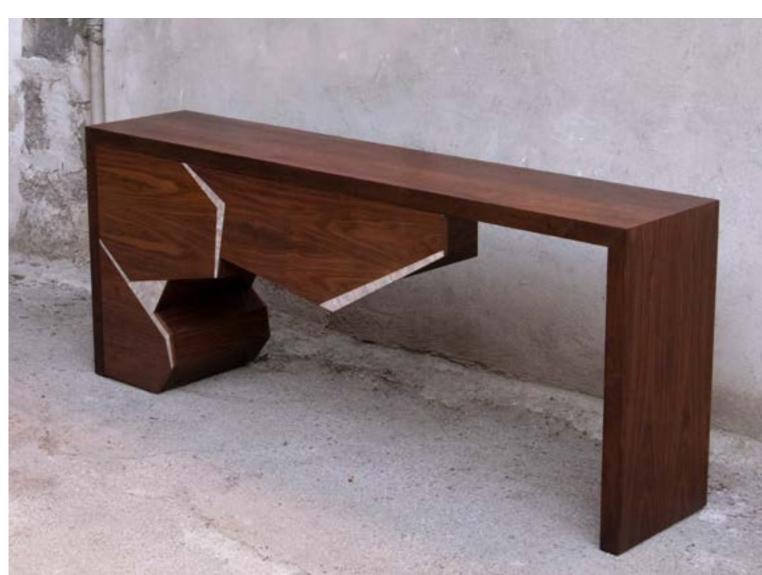

# GEOMETRIC CONSOLE

Walnut wood & mother of pearl

Height 70 cm Width 105 cm Depth 45 cm

# THE TWINS

Walnut wood & mother of pearl

Height 70 cm Width 105 cm Depth 45 cm