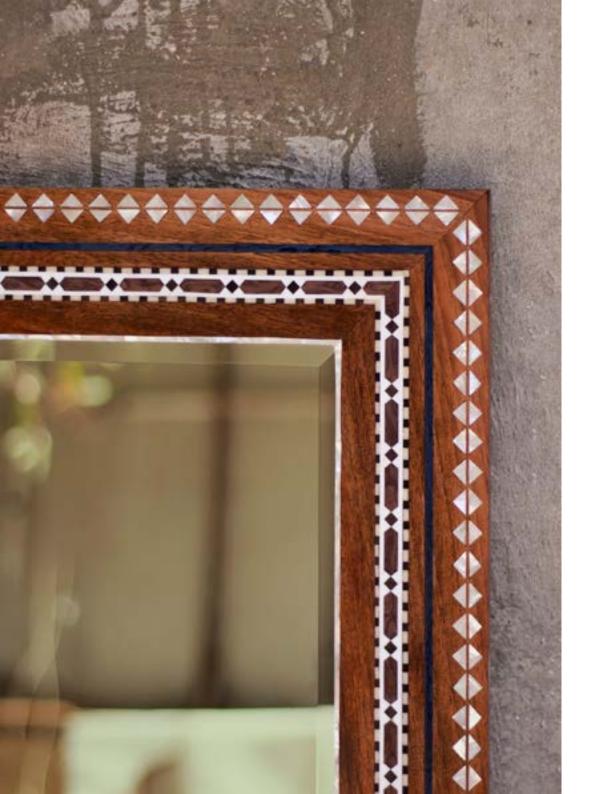

## LINES MIRROR

Walnut wood, mother of pearl, & mosaic

Height 130 cm Width 90 cm