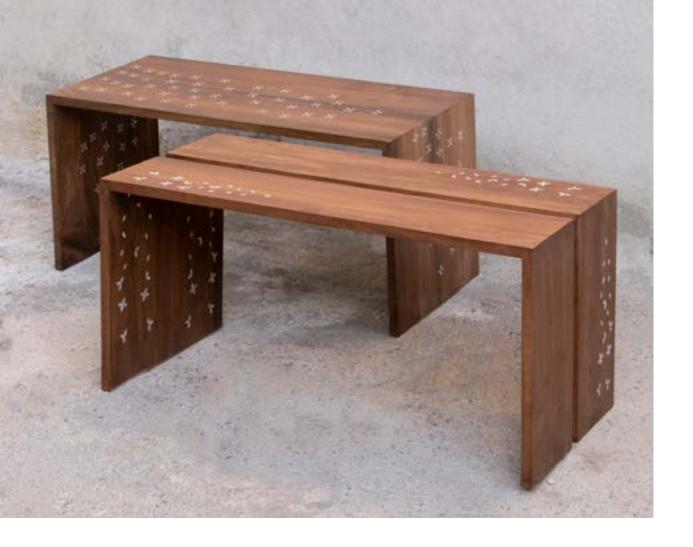

# THE TWINS

Walnut wood & mother of pearl

Height 70 cm Width 105 cm Depth 45 cm