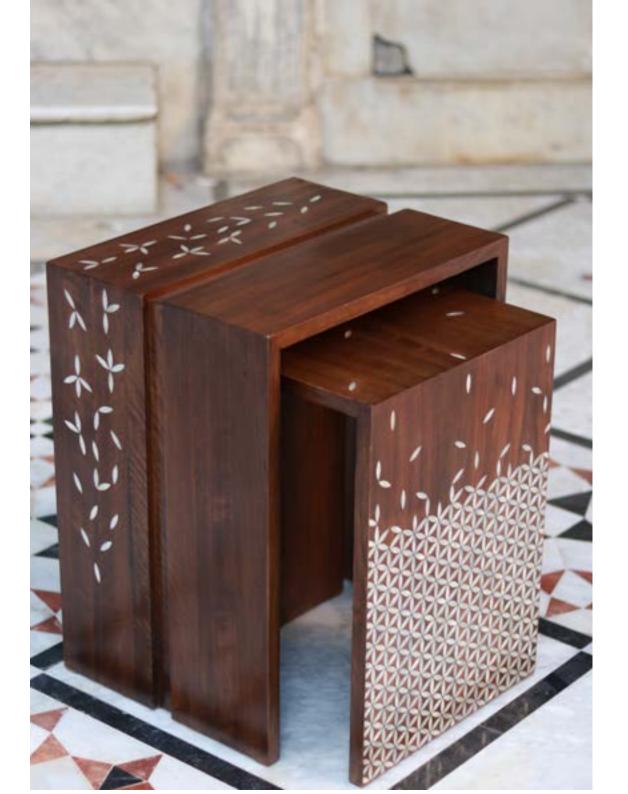

# NEST SIDE TABLES

Walnut wood & mother of pearl

small table Height 48 cm Width 34 cm Depth 34 cm

large table Height 54 cm Width 44 cm Depth 34 cm