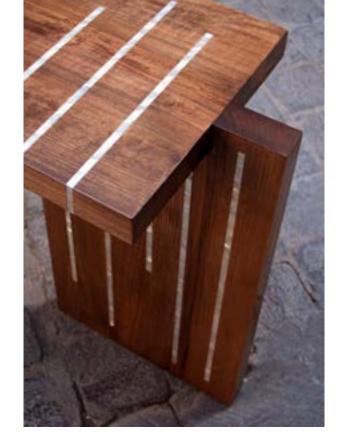

e and talented craftsmen from the heart of the magical souk.

Zufa is a medium to express and share beautiful art, talent and passion for beautiful craft with the world. Every piece has a story that is masterly woven from a concept to existence, made from the heart, straight to your home.





Walnut wood & mother of pearl drawer

Width 210 cm

Height 88 cm

# **POLY**





# **SHELVES**



Walnut wood & mother of pearl
Dimensions made to measure

# LUNA



Walnut wood & mother of pearl mirrors

Diameter 71.5 cm Diameter 60 cm





# **ECLIPSE**



Walnut wood & mother of pearl table

Height 75 cm Diameter 150 cm

# FLORAL BENCH

Walnut wood & mother of pearl

Height 70 cm Width 105 cm Depth 45 cm





## **FOLIAGE**

Walnut wood & mother of pearl table bases

Height 74 cm Diameter 90 cm



### Walnut wood & mother of pearl

Height 75 cm Width 130 cm Depth 40 cm

# LINES CONSOLE





# LOVE SEATS





Walnut wood & mother of pearl

CHAIR SIZE Height 115 cm Width 82 cm



## DANA TABLE

Walnut wood & mother of pearl

Diameter 132 cm Height 42 cm



## TV CABINET

Walnut wood & mother of pearl

Height 46 cm Width 176 cm Depth 60 cm





# GEOMETRIC CONSOLE

Walnut wood & mother of pearl

Height 70 cm Width 105 cm Depth 45 cm







## LINES MIRROR

Walnut wood, mother of pearl, & mosaic

Height 130 cm Width 90 cm





# THE TWINS

Walnut wood & mother of pearl

Height 70 cm Width 105 cm Depth 45 cm



# MOSAIC SHELVING UNIT

Walnut wood & mosaic sizes made to measure







# NEST SIDE TABLES

Walnut wood & mother of pearl

small table Height 48 cm Width 34 cm Depth 34 cm

la