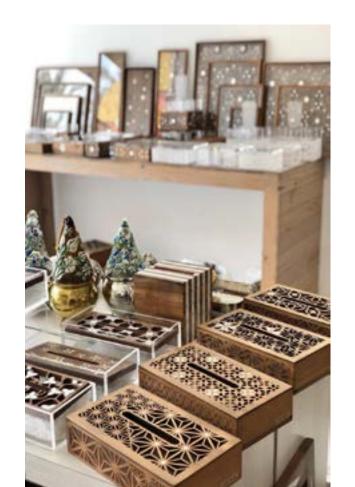

## LINES MIRROR

Walnut wood, mother of pearl, & mosaic

Height 130 cm Width 90 cm

## SQUARE TISSUE BOX

14\*14 cm Height 7 cm

### RECTANGULAR TISSUE BOX

11\*23 cm Height 7 cm