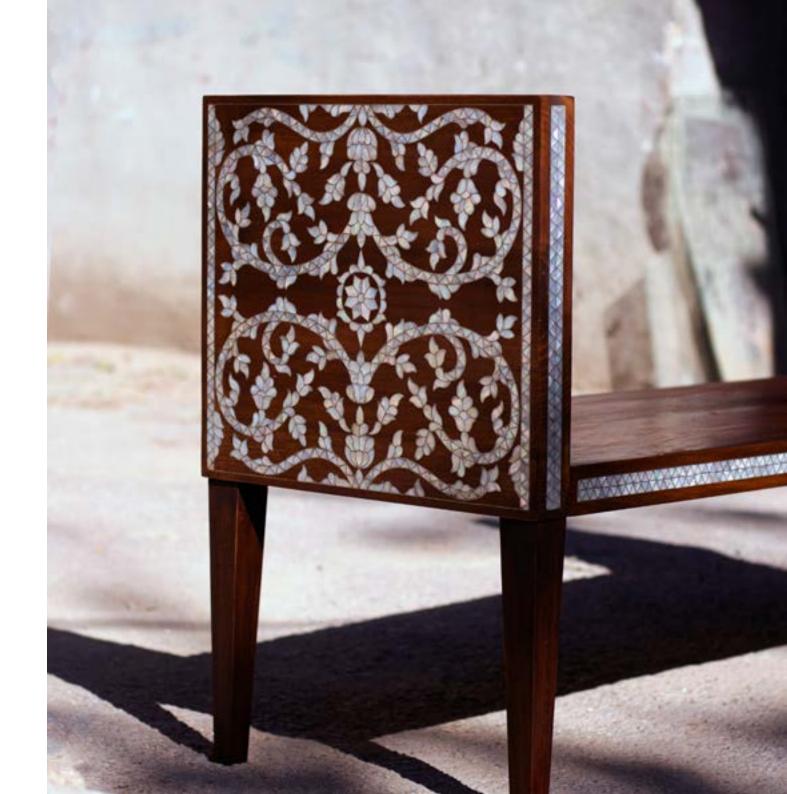

# FLORAL BENCH

Walnut wood & mother of pearl

Height 70 cm Width 105 cm Depth 45 cm