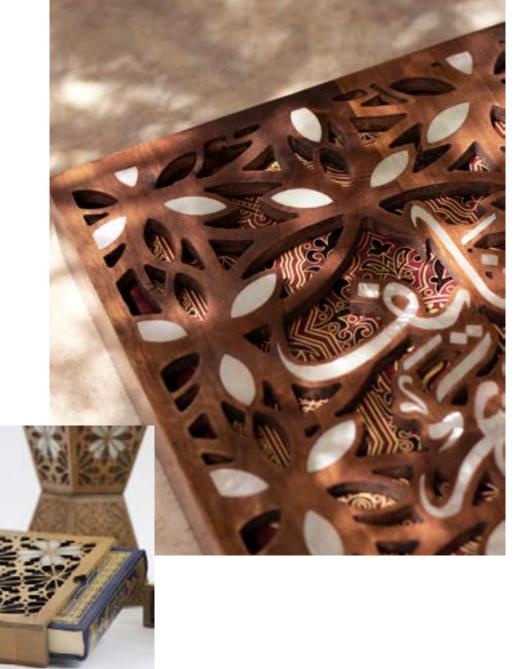

# NEST SIDE TABLES

Walnut wood & mother of pearl

small table Height 48 cm Width 34 cm Depth 34 cm

large table Height 54 cm Width 44 cm Depth 34 cm



# BUTTERFLY & ROSE SIDE TABLES

Walnut wood & mother of pearl
Height 82 cm



## LINES SET

Walnut wood/lemon wood, mother of pearl, and mosaic

#### **ROUND TRAY**

Diameter 35 cm





RECTANGULAR TRAY

Height 30 cm Width 40 cm



## SQUARE TISSUE BOX

14\*14 cm Height 7 cm

### RECTANGULAR TISSUE BOX

11\*23 cm Height 7 cm



### **DIAMONDS SET**

Walnut wood & mother of pearl



**ROUND TRAY** 

Diameter 35 cm

#### ROUND BOXES

Height 8 cm Diameter 15 cm

Height 9 cm Diameter 12 cm

Height 70 cm Diameter 45 cm



### SQUARE BOX

12\*12 Height 9 cm

# SPECIAL OCCASIONS

Corporate gifts Seasonal gifts Wedding gifts/registry









# FURNITURE FACELIFT

When it comes to plain pieces of furniture, we love to think outside the box.



Zufa provides countless unique design solutions that will help your existing furniture come back to life.



Your Design, Our Zufa

#### **CONTACT US**

Zufa Showroom "The LOFT Building" Office 11, Floor 1 Budiaya Highway Bahrain

**\( +973 39958219** 

⊠ info@zufashop.com

@zufashop