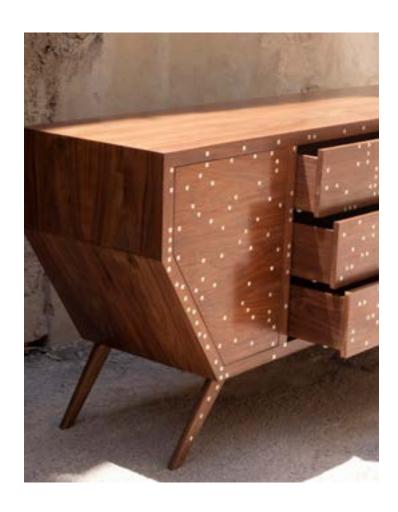

From the heart of Syria to your home.

Zufa brings you unique soulful pieces, exclusively designed in collaboration with creative and talented craftsmen from the heart of the magical souk.

Zufa is a medium to express and share beautiful art, talent and passion for beautiful craft with the world. Every piece has a story that is masterly woven from a concept to existence, made from the heart, straight to your home.





Walnut wood & mother of pearl drawer

Width 210 cm

Height 88 cm

# **POLY**





# **SHELVES**



Walnut wood & mother of pearl
Dimensions made to measure

# LUNA



Walnut wood & mother of pearl mirrors

Diameter 71.5 cm Diameter 60 cm





# **ECLIPSE**



Walnut wood & mother of pearl table

Height 75 cm Diameter 150 cm

# FLORAL BENCH

Walnut wood & mother of pearl

Height 70 cm Width 105 cm Depth 45 cm





## **FOLIAGE**

Walnut wood & mother of pearl table bases

Height 74 cm Diameter 90 cm



### Walnut wood & mother of pearl

Height 75 cm Width 130 cm Depth 40 cm

# LINES CONSOLE





# LOVE SEATS





Walnut wood & mother of pearl

CHAIR SIZE Height 115 cm Width 82 cm



## DANA TABLE

Walnut wood & mother of pearl

Diameter 132 cm Height 42 cm



## TV CABINET

Walnut wood &