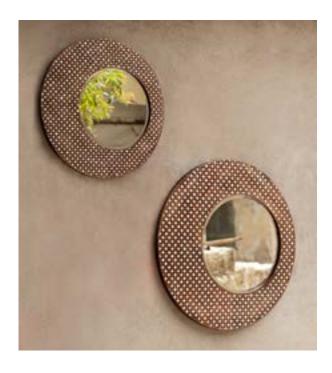

From the heart of Syria to your home.

Zufa brings you unique soulful pieces, exclusively designed in collaboration with creative and talented craftsmen from the heart of the magical souk.

Zufa is a medium to express and share beautiful art, talent and passion for beautiful craft with the world. Every piece has a story that is masterly woven from a concept to existence, made from the heart, straight to your home.





Walnut wood & mother of pearl drawer

Width 210 cm

Height 88 cm

# **POLY**





# **SHELVES**



Walnut wood & mother of pearl
Dimensions made to measure

# LUNA



Walnut wood & mother of pearl mirrors

Diameter 71.5 cm Diameter 60 cm





# **ECLIPSE**



Walnut wood & mother of pearl table

Height 75 cm Diameter 150 cm

# FLORAL BENCH

Walnut wood & mother of pearl

Height 70 cm Width 105 cm Depth 45 cm





## **FOLIAGE**

Walnut wood & mother of pearl table bases

Height 74 cm Diameter 90 cm



### Walnut wood & mother of pearl

Height 75 cm Width 130 cm Depth 40 cm

# LINES CONSOLE





# LOVE SEATS





Walnut wood & mother of pearl

CHAIR SIZE Height 115 cm Width 82 cm



## DANA TABLE

Walnut wood & mother of pearl

Diameter 132 cm Height 42 cm



## TV CABINET

Walnut wood & mother of pearl

Height 46 cm Width 176 cm Depth 60 cm





# GEOMETRIC CONSOLE

Walnut wood & mother of pearl

Height 70 cm Width 105 cm Depth 45 cm







## LINES M