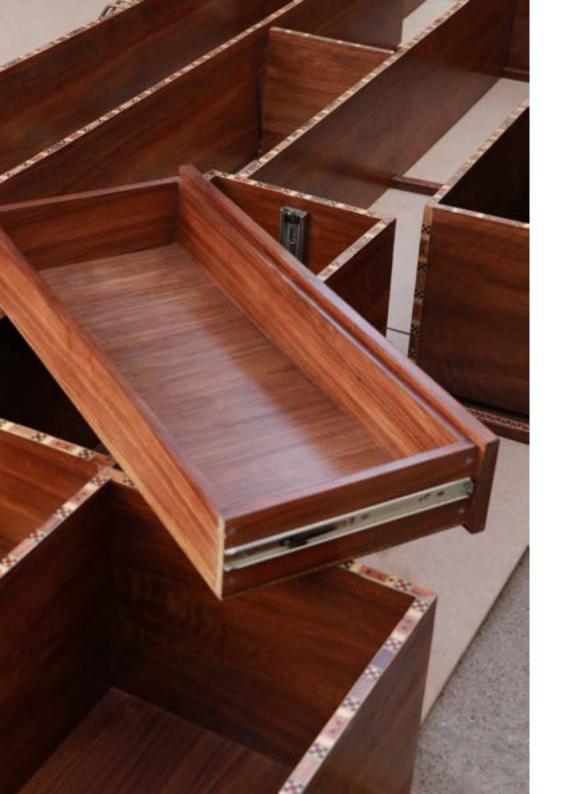

# FLORAL BENCH

Walnut wood & mother of pearl

Height 70 cm Width 105 cm Depth 45 cm





## **FOLIAGE**

Walnut wood & mother of pearl table bases

Height 74 cm Diameter 90 cm



### Walnut wood & mother of pearl

Height 75 cm Width 130 cm Depth 40 cm

# LINES CONSOLE





# LOVE SEATS





Walnut wood & mother of pearl

CHAIR SIZE Height 115 cm Width 82 cm



## DANA TABLE

Walnut wood & mother of pearl

Diameter 132 cm Height 42 cm



## TV CABINET

Walnut wood & mother of pearl

Height 46 cm Width 176 cm Depth 60 cm





# GEOMETRIC CONSOLE

Walnut wood & mother of pearl

Height 70 cm Width 105 cm Depth 45 cm







## LINES MIRROR

Walnut wood, mother of pearl, & mosaic

Height 130 cm Width 90 cm





# THE TWINS

Walnut wood & mother of pearl

Height 70 cm Width 105 cm Depth 45 cm



# MOSAIC SHELVING UNIT

Walnut wood & mosaic sizes made to measure







# NEST SIDE TABLES

Walnut wood & mother of pearl

small table Height 48 cm Width 34 cm Depth 34 cm

large table Height 54 cm Width 44 cm Depth 34 cm



# BUTTERFLY & ROSE SIDE TABLES

Walnut wood & mother of pearl
Height 82 cm



## LINES SET

Walnut wood/lemon wood, mother of pearl, and mosaic

#### **ROUND TRAY**

Diameter 35 cm





RECTANGULAR TRAY

Height 30 cm Width 40 cm



## SQUARE TISSUE BOX

14\*14 cm Height 7 cm

### RECTANGULAR TISSUE BOX

11\*23 cm Height 7 cm



### **DIAMONDS SET**

Walnut wood & mother of pearl



**ROUND TRAY** 

Diameter 35 cm

#### ROUND BOXES

Height 8 cm Diameter 15 cm

Height 9 cm Diameter 12 cm

Height 70 cm Diameter 45 cm



### SQUARE BOX

12\*12 Height 9 cm

# SPECIAL OC