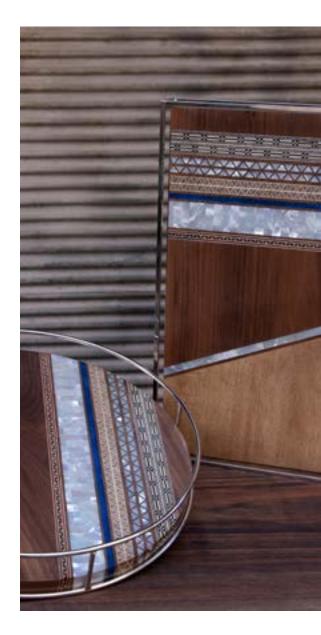

## LINES SET

Walnut wood/lemon wood, mother of pearl, and mosaic

#### **ROUND TRAY**

Diameter 35 cm

RECTANGULAR TRAY

Height 30 cm Width 40 cm