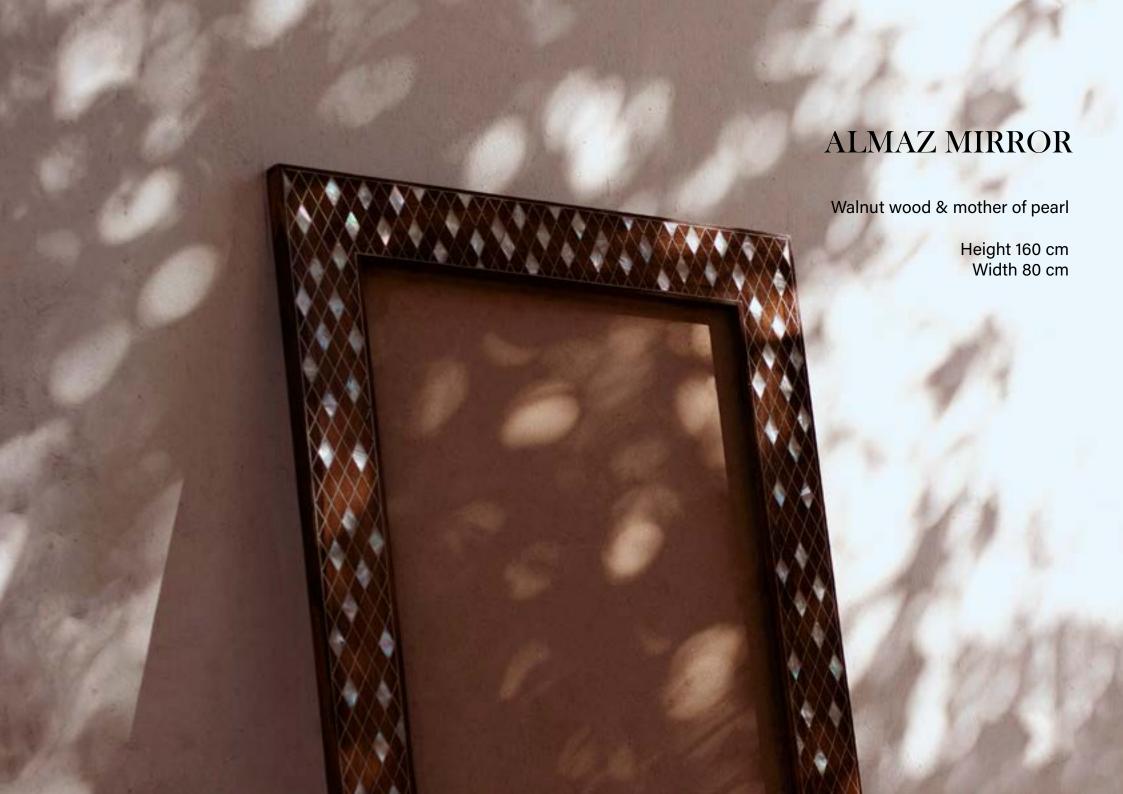

## LINES MIRROR

Walnut wood, mother of pearl, & mosaic

Height 130 cm Width 90 cm