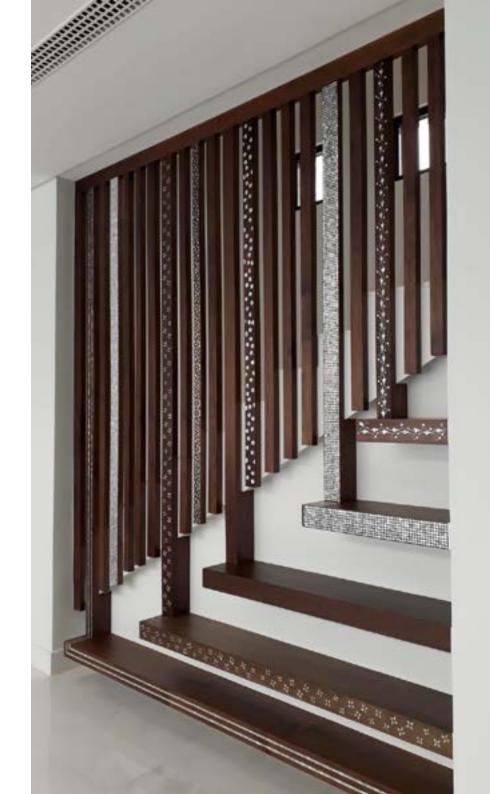

of pearl
Height 82 cm



## LINES SET

Walnut wood/lemon wood, mother of pearl, and mosaic

#### **ROUND TRAY**

Diameter 35 cm





RECTANGULAR TRAY

Height 30 cm Width 40 cm



## SQUARE TISSUE BOX

14\*14 cm Height 7 cm

### RECTANGULAR TISSUE BOX

11\*23 cm Height 7 cm



### **DIAMONDS SET**

Walnut wood & mother of pearl



**ROUND TRAY** 

Diameter 35 cm

#### ROUND BOXES

Height 8 cm Diameter 15 cm

Height 9 cm Diameter 12 cm

Height 70 cm Diameter 45 cm



### SQUARE BOX

12\*12 Height 9 cm

# SPECIAL OCCASIONS

Corporate gifts Seasonal gifts Wedding gifts/registry









# FURNITURE FACELIFT

When it comes to plain pieces of furniture, we love to think outside the box.



Zufa provides countless unique design solutions that will help your existing furniture come back to life.



Your Design, Our Zufa

#### **CONTACT US**

Zufa Showroom "The LOFT Building" Office 11, Floor 1 Budiaya Highway Bahrain

**\( +973 39958219** 

⊠ info@zufashop.com

@zufashop