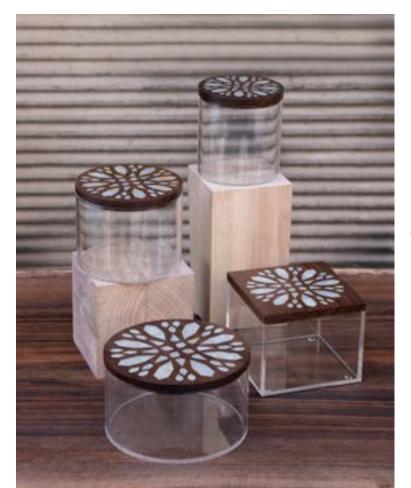

#### ROUND BOXES

Height 8 cm Diameter 15 cm

Height 9 cm Diameter 12 cm

Height 70 cm Diameter 45 cm

### SQUARE BOX

12\*12 Height 9 cm