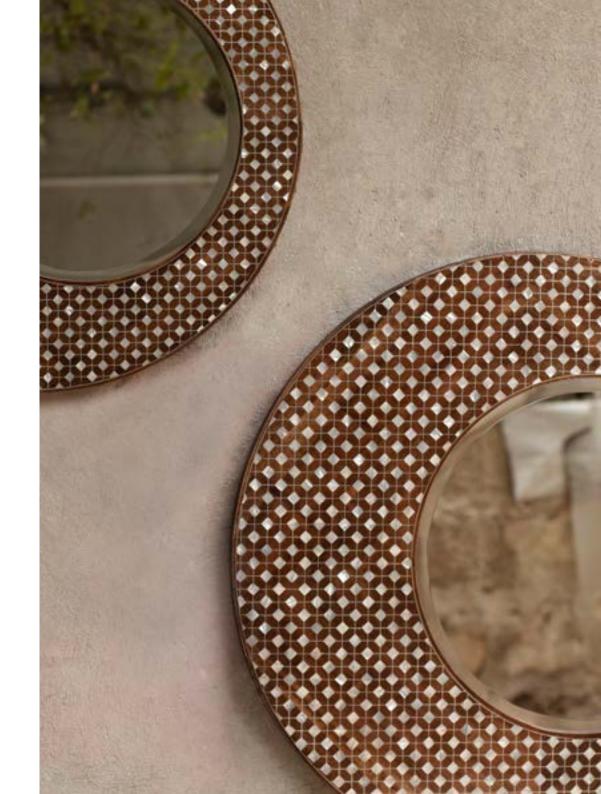

From the heart of Syria to your home.

Zufa brings you unique soulful pieces, exclusively designed in collaboration with creative and talented craftsmen from the heart of the magical souk.

Zufa is a medium to express and share beautiful art, talent and passion for beautiful craft with the world. Every piece has a story that is masterly woven from a concept to existence, made from the heart, straight to your home.





Walnut wood & mother of pearl drawer

Width 210 cm

Height 88 cm

# **POLY**





# **SHELVES**



Walnut wood & mother of pearl
Dimensions made to measure

# LUNA



Walnut wood & mother of pearl mirrors

Diameter 71.5 cm Diameter 60 cm





# **ECLIPSE**



Walnut wood & mother of pearl table

Height 75 cm Diameter 150 cm

# FLORAL BENCH

Walnut wood & mother of pearl

Height 70 cm Width 105 cm Depth 45 cm





## **FOLIAGE**

Walnut wood & mother of pearl table bases

Height 74 cm Diameter 90 cm



### Walnut wood & mother of pearl

Height 75 cm Width 130 cm Depth 40 cm

# LINES CONSOLE





# LOVE SEATS





Walnut wood & mother of pearl

CHAIR SIZE Height 115 cm Width 82 cm



## DANA TABLE

Walnut wood & mother of pearl

Diameter 132 cm Height 42 cm



## TV CABINET

Walnut wood & mother of pearl

Height 46 cm Width 176 cm Depth 60 cm





# GEOMETRIC CONSOLE

Walnut wood & mother of pearl

Height 70 cm Width 105 cm Depth 45 cm







## LINES MIRROR

Walnut wood, mother of pearl, & mosaic

Height 130 cm Width 90 cm