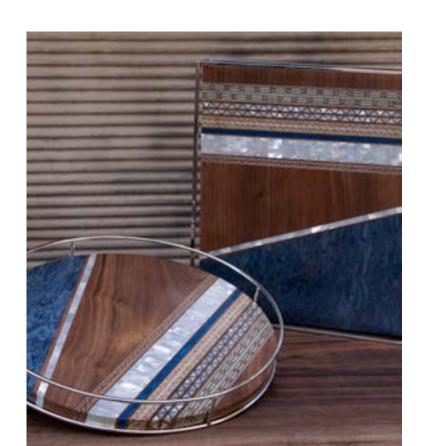

Diameter 132 cm Height 42 cm



## TV CABINET

Walnut wood & mother of pearl

Height 46 cm Width 176 cm Depth 60 cm





# GEOMETRIC CONSOLE

Walnut wood & mother of pearl

Height 70 cm Width 105 cm Depth 45 cm







## LINES MIRROR

Walnut wood, mother of pearl, & mosaic

Height 130 cm Width 90 cm





# THE TWINS

Walnut wood & mother of pearl

Height 70 cm Width 105 cm Depth 45 cm



# MOSAIC SHELVING UNIT

Walnut wood & mosaic sizes made to measure







# NEST SIDE TABLES

Walnut wood & mother of pearl

small table Height 48 cm Width 34 cm Depth 34 cm

large table Height 54 cm Width 44 cm Depth 34 cm



# BUTTERFLY & ROSE SIDE TABLES

Walnut wood & mother of pearl
Height 82 cm



## LINES SET

Walnut wood/lemon wood, mother of pearl, and mosaic

#### **ROUND TRAY**

Diameter 35 cm





RECTANGULAR TRAY

Height 30 cm Width 40 cm



## SQUARE TISSUE BOX

14\*14 cm Height 7 cm

### RECTANGULAR TISSUE BOX

11\*23 cm Height 7 cm



### **DIAMONDS SET**

Walnut wood & mother of pearl



**ROUND TRAY** 

Diameter 35 cm

#### ROUND BOXES

Height 8 cm Diameter 15 cm

Height 9 cm Diameter 12 cm

Height 70 cm Diameter 45 cm



### SQUARE BOX

12\*12 Height 9 cm

# SPECIAL OCCASIONS

Corporate gifts Seasonal gifts Wedding gifts/registry









# FURNITURE FACELIFT

When it comes to plain pieces of furniture, we love to think outside the box.



Zufa provides countless unique design solutions that will help your existing furniture come back to life.



Your Design, Our Zufa

#### **CONTACT US**

Zufa Showroom "The LOFT Building" Office 11, Floor 1 Budiaya Highway Bahrain

**\(