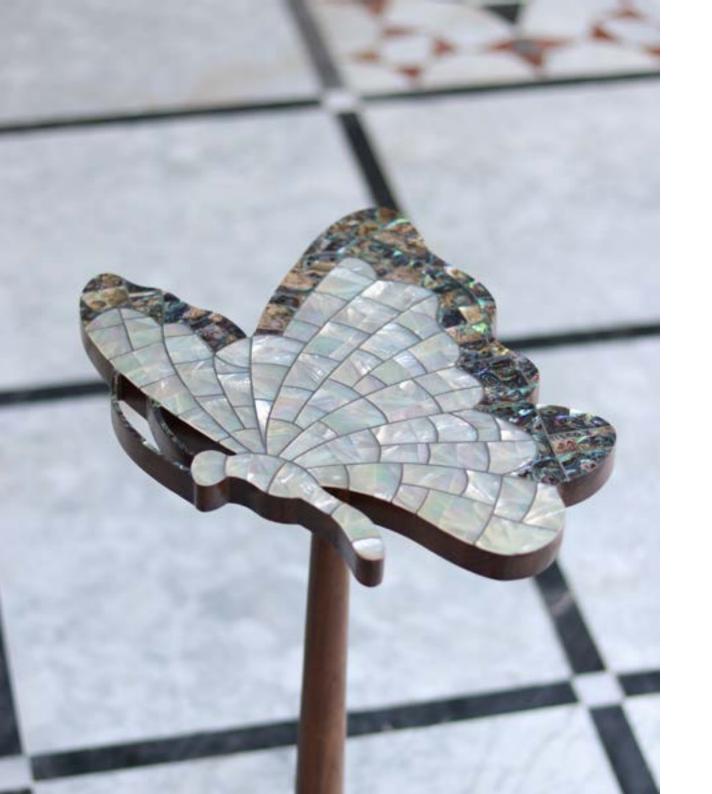

m Width 130 cm Depth 40 cm

# LINES CONSOLE





# LOVE SEATS





Walnut wood & mother of pearl

CHAIR SIZE Height 115 cm Width 82 cm



## DANA TABLE

Walnut wood & mother of pearl

Diameter 132 cm Height 42 cm



## TV CABINET

Walnut wood & mother of pearl

Height 46 cm Width 176 cm Depth 60 cm





# GEOMETRIC CONSOLE

Walnut wood & mother of pearl

Height 70 cm Width 105 cm Depth 45 cm







## LINES MIRROR

Walnut wood, mother of pearl, & mosaic

Height 130 cm Width 90 cm





# THE TWINS

Walnut wood & mother of pearl

Height 70 cm Width 105 cm Depth 45 cm



# MOSAIC SHELVING UNIT

Walnut wood & mosaic sizes made to measure







# NEST SIDE TABLES

Walnut wood & mother of pearl

small table Height 48 cm Width 34 cm Depth 34 cm

large table Height 54 cm Width 44 cm Depth 34 cm



# BUTTERFLY & ROSE SIDE TABLES

Walnut wood & mother of pearl
Height 82 cm



## LINES SET

Walnut wood/lemon wood, mother of pearl, and mosaic

#### **ROUND TRAY**

Diameter 35 cm





RECTANGULAR TRAY

Height 30 cm Width 40 cm



## SQUARE TISSUE BOX

14\*14 cm Height 7 cm

### RECTANGULAR TISSUE BOX

11\*23 cm Height 7 cm



### **DIAMONDS SET**

Walnut wood & mother of pearl



**ROUND TRAY** 

Diameter 35 cm

#### ROUND BOXES

Height 8 cm Diameter 15 cm

Height 9 cm Diameter 12 cm

Height 70 cm Diameter 45 cm



### SQUARE BOX

12\*12 Height 9 cm

# SPECIAL OCCASIONS

Corporate gifts Seasonal gifts Wedding gifts/registry









# FURNITURE FACELIFT

When it comes to plain pieces of furniture, we love to think outside the box.



Zufa provides countless unique design solutions that