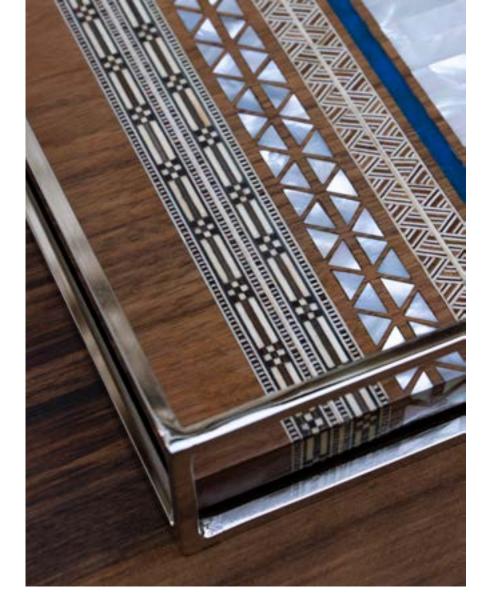

## LINES SET

Walnut wood/lemon wood, mother of pearl, and mosaic

### RECTANGULAR TISSUE BOX

11\*23 cm Height 7 cm