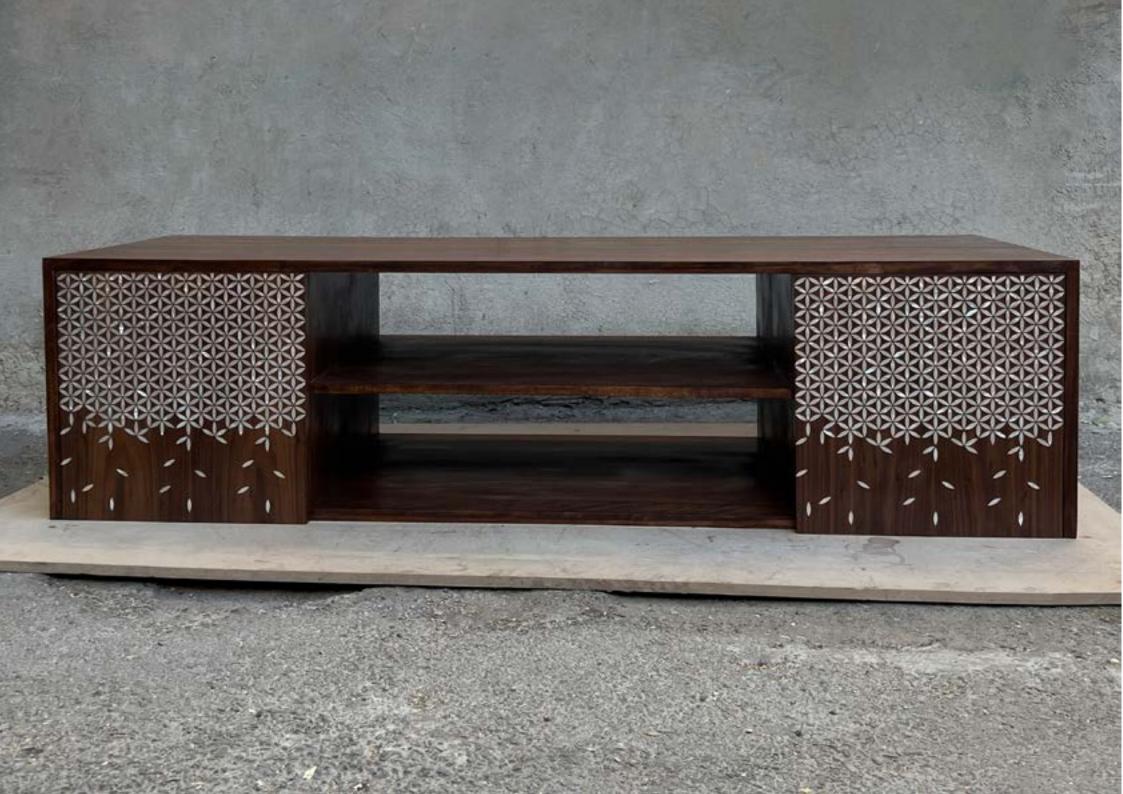

## TV CABINET

Walnut wood & mother of pearl

Height 46 cm Width 176 cm Depth 60 cm