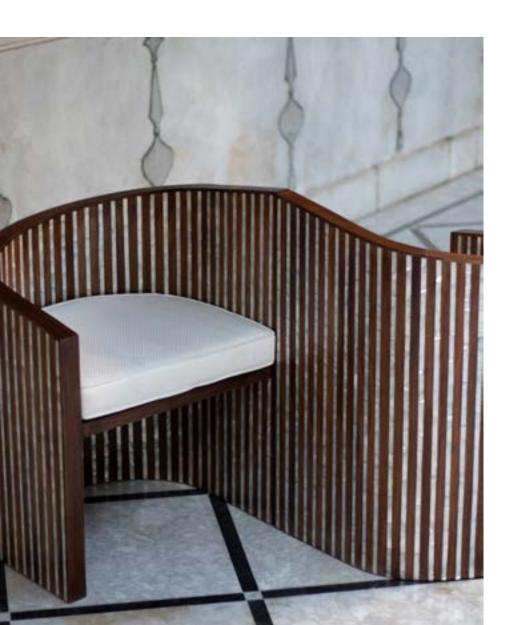

# LOVE SEATS

Walnut wood & mother of pearl

CHAIR SIZE Height 115 cm Width 82 cm