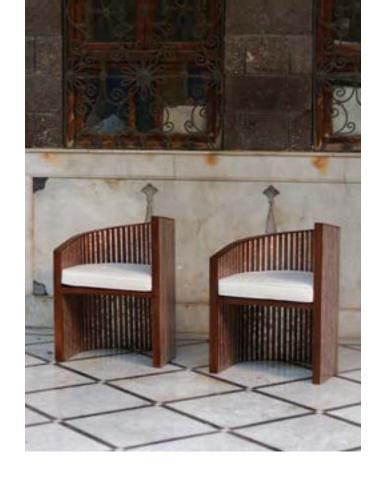

# LOVE SEATS

Walnut wood & mother of pearl

CHAIR SIZE Height 115 cm Width 82 cm