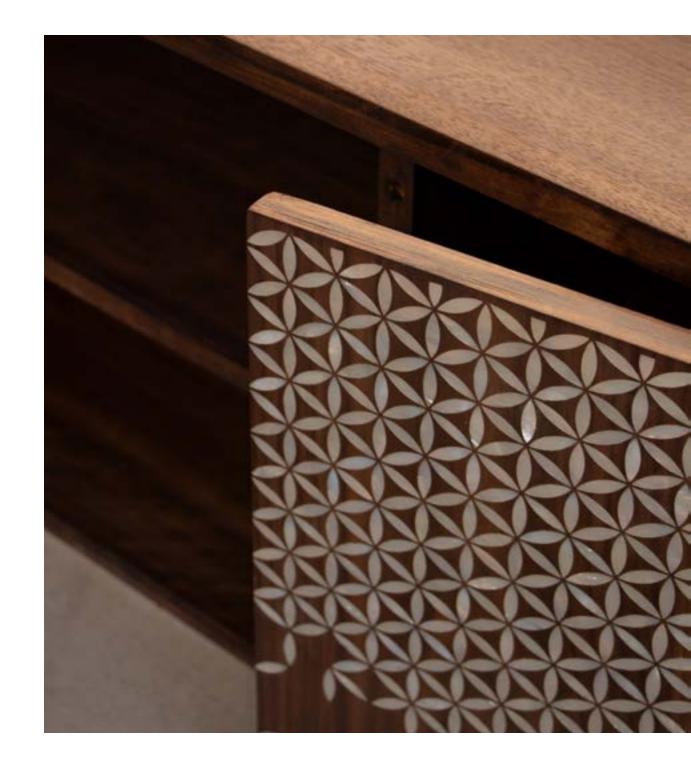

ight 88 cm

# **POLY**





# **SHELVES**



Walnut wood & mother of pearl
Dimensions made to measure

# LUNA



Walnut wood & mother of pearl mirrors

Diameter 71.5 cm Diameter 60 cm





# **ECLIPSE**



Walnut wood & mother of pearl table

Height 75 cm Diameter 150 cm

# FLORAL BENCH

Walnut wood & mother of pearl

Height 70 cm Width 105 cm Depth 45 cm





## **FOLIAGE**

Walnut wood & mother of pearl table bases

Height 74 cm Diameter 90 cm



### Walnut wood & mother of pearl

Height 75 cm Width 130 cm Depth 40 cm

# LINES CONSOLE





# LOVE SEATS





Walnut wood & mother of pearl

CHAIR SIZE Height 115 cm Width 82 cm



## DANA TABLE

Walnut wood & mother of pearl

Diameter 132 cm Height 42 cm



## TV CABINET

Walnut wood & mother of pearl

Height 46 cm Width 176 cm Depth 60 cm





# GEOMETRIC CONSOLE

Walnut wood & mother of pearl

Height 70 cm Width 105 cm Depth 45 cm







## LINES MIRROR

Walnut wood, mother of pearl, & mosaic

Height 130 cm Width 90 cm





# THE TWINS

Walnut wood & mother of pearl

Height 70 cm Width 105 cm Depth 45 cm



# MOSAIC SHELVING UNIT

Walnut wood & mosaic sizes made to measure







# NEST SIDE TABLES

Walnut wood & mother of pearl

small table Height 48 cm Width 34 cm Depth 34 cm

large table Height 54 cm Width 44 cm Depth 34 cm



# BUTTERFLY & ROSE SIDE TABLES

Walnut wood & mother of pearl
Height 82 cm



## LINES SET

Walnut wood/lemon wood, mother of pearl, and mosaic

#### **ROUND TRAY**

Diameter 35 cm





RECTANGULAR TRAY

Height 30 cm Width 40 cm



## SQUARE TISSUE BOX

14\*14 cm Height 7 cm

### RECTANGULAR TISSUE