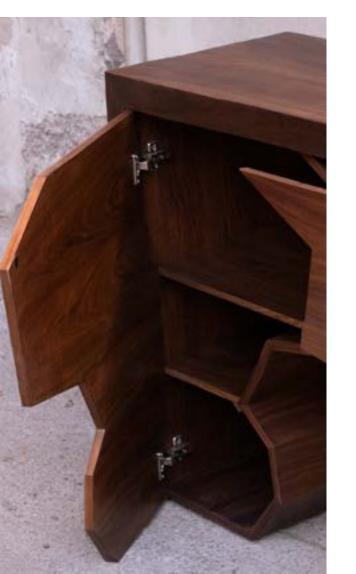

# GEOMETRIC CONSOLE

Walnut wood & mother of pearl

Height 70 cm Width 105 cm Depth 45 cm

# THE TWINS

Walnut wood & mother of pearl

Height 70 cm Width 105 cm Depth 45 cm