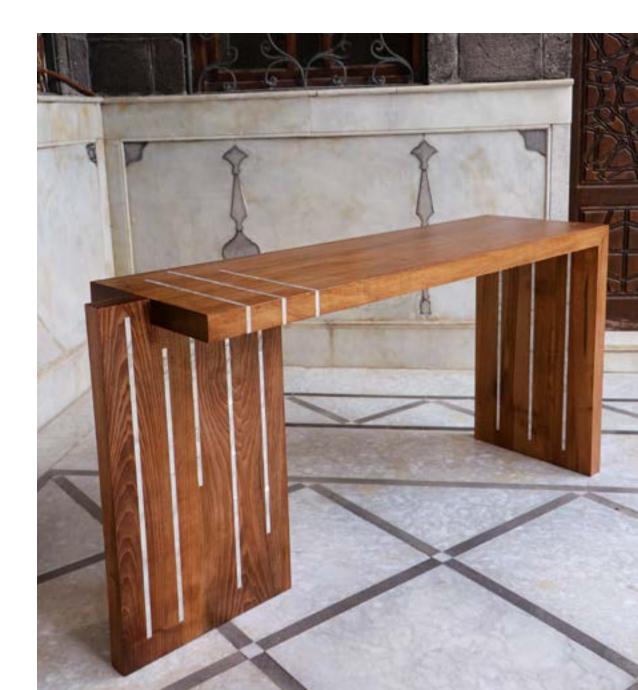

share beautiful art, talent and passion for beautiful craft with the world. Every piece has a story that is masterly woven from a concept to existence, made from the heart, straight to your home.





Walnut wood & mother of pearl drawer

Width 210 cm

Height 88 cm

# **POLY**





# **SHELVES**



Walnut wood & mother of pearl
Dimensions made to measure

# LUNA



Walnut wood & mother of pearl mirrors

Diameter 71.5 cm Diameter 60 cm





# **ECLIPSE**



Walnut wood & mother of pearl table

Height 75 cm Diameter 150 cm

# FLORAL BENCH

Walnut wood & mother of pearl

Height 70 cm Width 105 cm Depth 45 cm





## **FOLIAGE**

Walnut wood & mother of pearl table bases

Height 74 cm Diameter 90 cm



### Walnut wood & mother of pearl

Height 75 cm Width 130 cm Depth 40 cm

# LINES CONSOLE





# LOVE SEATS





Walnut wood & mother of pearl

CHAIR SIZE Height 115 cm Width 82 cm



## DANA TABLE

Walnut wood & mother of pearl

Diameter 132 cm Height 42 cm



## TV CABINET

Walnut wood & mother of pearl

Height 46 cm Width 176 cm Depth 60 cm





# GEOMETRIC CONSOLE

Walnut wood & mother of pearl

Height 70 cm Width 105 cm Depth 45 cm







## LINES MIRROR

Walnut wood, mother of pearl, & mosaic

Height 130 cm Width 90 cm





# THE TWINS

Walnut wood & mother of pearl

Height 70 cm Width 105 cm Depth 45 cm



# MOSAIC SHELVING UNIT

Walnut wood & mosaic sizes made to measure







# NEST SIDE TABLES

Walnut wood & mother of pearl

small table Height 48 cm Width 34 cm Depth 34 cm

large table Height 54 cm Width 44 cm Depth 34 cm



# BUTTERFLY & ROSE SIDE TABLES

Walnut wood